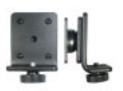

213047 Angled face plate 20°, centered

The choice for a fixed, angled screen position. Fits monitors with a vertical slot in back. Install onto ProClip.

213032 Tilt Swivel Plate, centered

The choice for an adjustabel screen angle. Fits monitors with a vertical slot in back. Install onto ProClip.